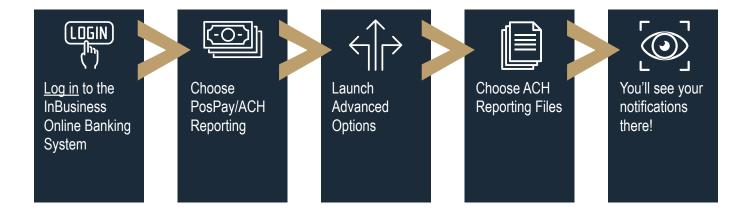

Wisconsin Bank & Trust will ensure you are properly set up to receive notifications when the new InBusiness Online Banking system goes live on June 8, 2020.

Beginning June 8, you may follow these simple steps to access the notifications: