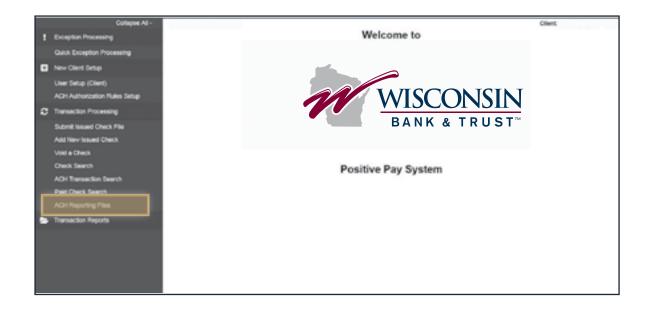

Wisconsin Bank & Trust will ensure you are properly set up to receive notifications when the new InBusiness Online Banking system goes live on June 8, 2020.

Beginning June 8, you may follow these simple steps to access the notifications: