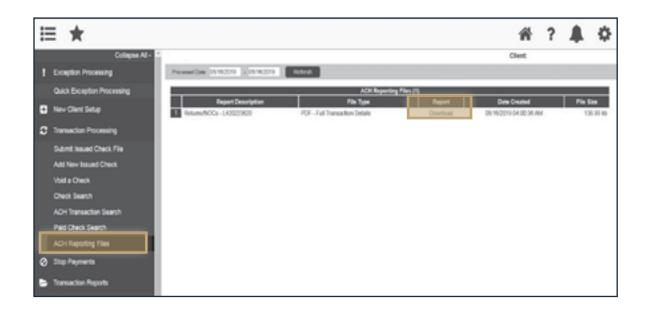

Wisconsin Bank & Trust will ensure you are properly set up to receive notifications when the new InBusiness Online Banking system goes live on June 8, 2020.

Beginning June 8, you may follow these simple steps to access the notifications: