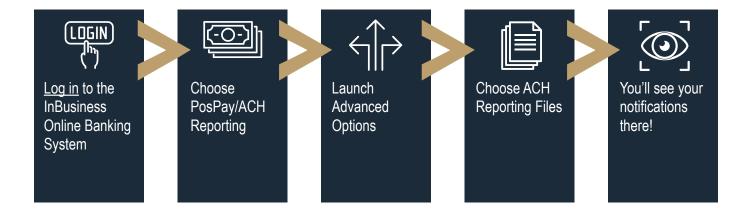

Rocky Mountain Bank will ensure you are properly set up to receive notifications when the new InBusiness Online Banking system goes live on March 30, 2020.

Beginning March 30, you may follow these simple steps to access the notifications: