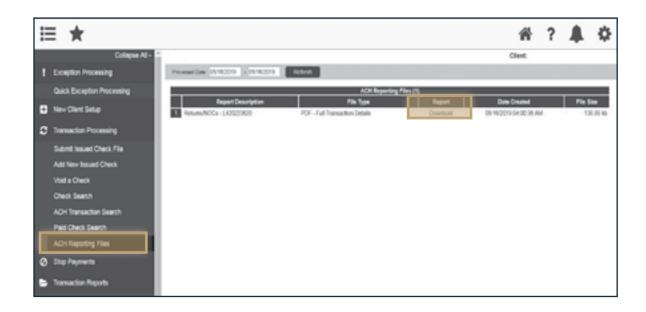

Rocky Mountain Bank will ensure you are properly set up to receive notifications when the new InBusiness Online Banking system goes live on March 30, 2020.

Beginning March 30, you may follow these simple steps to access the notifications: