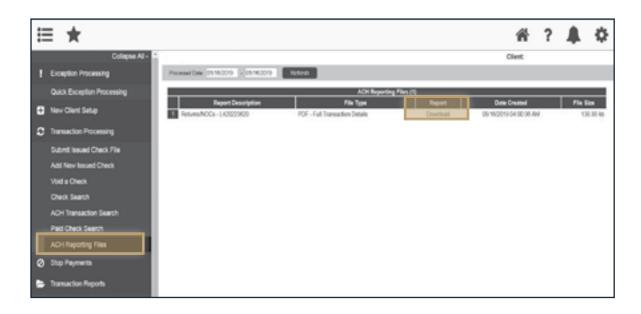

Minnesota Bank & Trust will ensure you are properly set up to receive notifications when the new InBusiness Online Banking system goes live on June 22, 2020.

Beginning June 22, you may follow these simple steps to access the notifications: