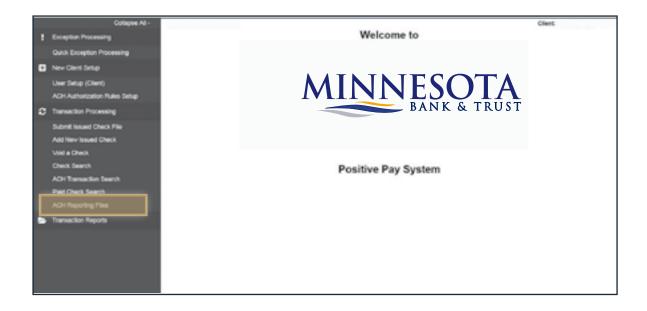

Minnesota Bank & Trust will ensure you are properly set up to receive notifications when the new InBusiness Online Banking system goes live on June 22, 2020.

Beginning June 22, you may follow these simple steps to access the notifications: