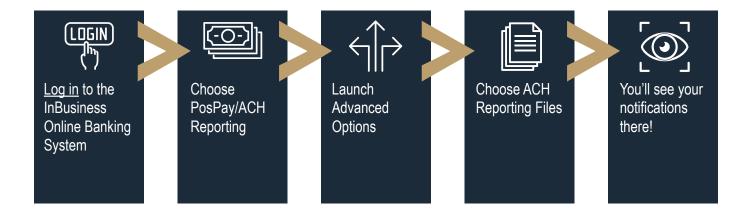

Minnesota Bank & Trust will ensure you are properly set up to receive notifications when the new InBusiness Online Banking system goes live on June 22, 2020.

Beginning June 22, you may follow these simple steps to access the notifications: